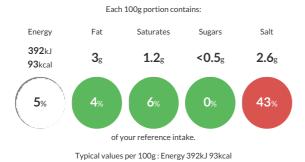

### **Reference** Intake

# Nutritional Information

| Typical Values     | Per 100g        |
|--------------------|-----------------|
| Energy             | 392kJ<br>93kCal |
| Carbohydrates      | 1.5g            |
| of which sugars    | <0.5g           |
| Fat                | 3g              |
| of which saturates | 1.2g            |
| Fibre              | -g              |
| Protein            | 15g             |
| Salt               | 2.6g            |