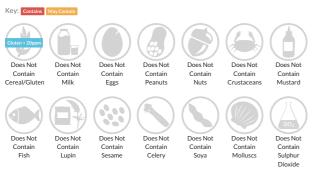

## Allergy Information

#### Gluten Claim

 $Gluten \ content \ is \ less \ than \ 20 ppm.$ 