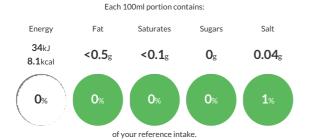

#### Reference Intake

Typical values per 100ml: Energy 34kJ 8.1kcal

#### **Nutritional Information**

| Typical Values     | Per 100ml       |
|--------------------|-----------------|
| Energy             | 34kJ<br>8.1kCal |
| Carbohydrates      | 1.9g            |
| of which sugars    | 0g              |
| Fat                | <0.5g           |
| of which saturates | <0.1g           |
| Fibre              | -g              |
| Protein            | Og              |
| Salt               | 0.04g           |