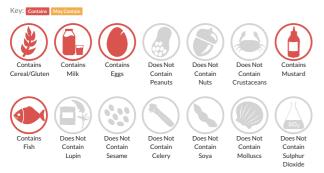

# Allergy Information

#### Allergen Statement

For Allergens, including cereals containing gluten, see ingredients highlighted in bold

# Ingredients

Panini [WHEAT Flour, Calcium Carbonate, Iron, Niacin, Thiamin), Water, Vegetable Oils (Palm, Rapeseed), Sugar, Dried Skimmed MILK, Salt, Yeast, Extra Virgin Olive Oil, Semolina WHEAT, Emulsifier (Mono- and Di-Glycerides of Fatty Acids), WHEAT Gluten, Malted WHEAT Flour, Flour Treatment Agent (Ascorbic Acid)], Tuna (FISH) (21%) [Tuna, Water, Salt], Mayonnaise (18%) [Rapeseed Oil, Pasteurized EGG, Sugar, Spirit Vinegar, Salt, Stabilizer (Xanthan Gum), MUSTARD Flavouring, Antioxidant (Calcium Disodium EDTA), Colour (Paprika Extract)], Sweetcorn (9%) [Sweetcorn, Water, Salt], Cheddar Cheese (MILK) (13%), Black Pepper.