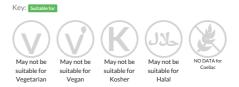

ked panini hand filled with tuna, sweetcorn, mayonnaise and Mature cheddar cheese.

Traded Unit GTIN: 05390634005317 Internal GTIN: 5390634003153 Supplier: Quality Irish Food Suppliers Product Code : MRC16617

#### **Reference** Intake



Typical values per 100g : Energy 1204kJ 288kcal

## Nutritional Information

| Typical Values     | Per 100g          |
|--------------------|-------------------|
| Energy             | 1204kJ<br>288kCal |
| Carbohydrates      | 32g               |
| of which sugars    | 2.2g              |
| Fat                | 14g               |
| of which saturates | 4.4g              |
| Fibre              | 4.4g              |
| Protein            | 12g               |
| Salt               | 1.03g             |

# Allergy Information



## **Dietary Information**



#### Allergen Statement

For Allergens, including cereals containing gluten, see ingredients highlighted in bold

# Ingredients

Panini [WHEAT Flour, Calcium Carbonate, Iron, Niacin, Thiamin), Water, Vegetable Oils (Palm, Rapeseed), Sugar, Dried Skimmed MILK, Salt, Yeast, Extra Virgin Olive Oil, Semolina WHEAT, Emulsifier (Mono- and Di-Glycerides of Fatty Acids), WHEAT Gluten, Malted WHEAT Flour, Flour Treatment Agent (Ascorbic Acid)], Tuna (FISH) (21%) [Tuna, Water, Salt], Mayonnaise (18%) [Rapeseed Oil, Pasteurized EGG, Sugar, Spirit Vinegar, Salt, Stabilizer (Xanthan Gum), MUSTARD Flavouring, Antioxidant (Calcium Disodium EDTA), Colour (Paprika Extract)], Sweetcorn (9%) [Sweetcorn, Water, Salt], Cheddar Cheese (MILK) (13%), Black Pepper.