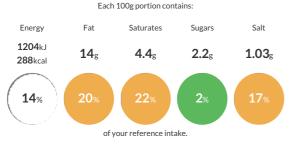

#### **Reference** Intake

Typical values per 100g : Energy 1204kJ 288kcal

## Nutritional Information

| Typical Values     | Per 100g          |
|--------------------|-------------------|
| Energy             | 1204kJ<br>288kCal |
| Carbohydrates      | 32g               |
| of which sugars    | 2.2g              |
| Fat                | 14g               |
| of which saturates | 4.4g              |
| Fibre              | 4.4g              |
| Protein            | 12g               |
| Salt               | 1.03g             |