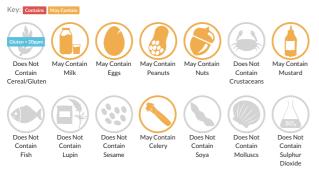

Product Name: Strawberry Extra Jam

Wye Strawberry Extra Jam in 1.2kg catering plastic tub

Traded Unit GTIN: Internal GTIN: Supplier: The Wooden Spoon Preserving Company Suppliers Product Code: KFC204

#### **Reference** Intake



Typical values per 100g : Energy 917.5kJ 215.9kcal

### Nutritional Information

| Typical Values     | Per 100g             |
|--------------------|----------------------|
| Energy             | 917.5kJ<br>215.9kCal |
| Carbohydrates      | 53.6g                |
| of which sugars    | 50.35g               |
| Fat                | Og                   |
| of which saturates | Og                   |
| Fibre              | 0.6g                 |
| Protein            | 0.03g                |
| Salt               | Og                   |

### Allergy Information



## **Dietary Information**





Gluten content is less than 20ppm.

#### Ingredients

Sugar, Strawberries (45%), Gelling Agent: Pectin, Citric Acid.