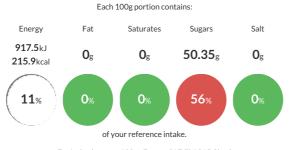

#### **Reference** Intake

Typical values per 100g : Energy 917.5kJ 215.9kcal

### Nutritional Information

| Typical Values     | Per 100g             |
|--------------------|----------------------|
| Energy             | 917.5kJ<br>215.9kCal |
| Carbohydrates      | 53.6g                |
| of which sugars    | 50.35g               |
| Fat                | Og                   |
| of which saturates | Og                   |
| Fibre              | 0.6g                 |
| Protein            | 0.03g                |
| Salt               | Og                   |