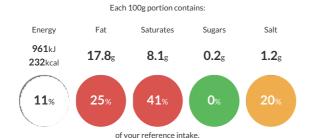

### Reference Intake

Typical values per 100g: Energy 961kJ 232kcal

#### Nutritional Information

| Typical Values     | Per 100g         |
|--------------------|------------------|
| Energy             | 961kJ<br>232kCal |
| Carbohydrates      | 5.4g             |
| of which sugars    | 0.2g             |
| Fat                | 17.8g            |
| of which saturates | 8.1g             |
| Fibre              | 0.5g             |
| Protein            | 12.3g            |
| Salt               | 1.2g             |