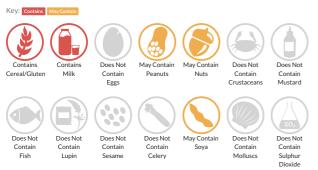

## Allergy Information

#### Allergen Statement

May contain almond, hazelnut, peanut and soy.

### Ingredients

Reconstituted skimmed MILK, sugar, water, WHEAT flour, strawberry puree (9%), coconut fat, glucose syrup, strawberry juice from concentrate (4%), fructose, sunflower oil, fat-reduced cocoa powder, cocoa butter, emulsifiers (lecithins, mono- and diglycerides of fatty acids, ammonium phosphatides), whole MILK powder, potato starch, stabilisers (guar gum, locust bean gum, tara gum, carrageenan), salt, acidity regulator (citric acid), caramelised sugar syrup, beetroot juice concentrate, whey solids (MILK), flavourings (contains MILK).