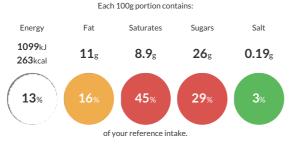

#### **Reference** Intake

Typical values per 100g : Energy 1099kJ 263kcal

#### Nutritional Information

| Typical Values     | Per 100g          |
|--------------------|-------------------|
| Energy             | 1099kJ<br>263kCal |
| Carbohydrates      | 38g               |
| of which sugars    | 26g               |
| Fat                | 11g               |
| of which saturates | 8.9g              |
| Fibre              | -g                |
| Protein            | 2.1g              |
| Salt               | 0.19g             |