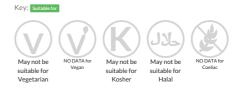

3%), chocolate flavour coating (6.5%) and white chocolate pieces (1%)

 Traded Unit GTIN:
 8711327320154
 Internal GTIN:
 8711327320109
 Supplier:
 Unilever UK Limited
 Suppliers Product Code :
 68524510

#### **Reference** Intake



Typical values per 100g : Energy 1099kJ 263kcal

#### Nutritional Information

| Typical Values     | Per 100g          |
|--------------------|-------------------|
| Energy             | 1099kJ<br>263kCal |
| Carbohydrates      | 38g               |
| of which sugars    | 26g               |
| Fat                | 11g               |
| of which saturates | 8.9g              |
| Fibre              | -g                |
| Protein            | 2.1g              |
| Salt               | 0.19g             |

## Allergy Information



#### **Dietary Information**



#### Allergen Statement

May contain almond, hazelnut, peanut and soy.

### Ingredients

Reconstituted skimmed MILK, sugar, water, WHEAT flour, strawberry puree (9%), coconut fat, glucose syrup, strawberry juice from concentrate (4%), fructose, sunflower oil, fat-reduced cocoa powder, cocoa butter, emulsifiers (lecithins, mono- and diglycerides of fatty acids, ammonium phosphatides), whole MILK powder, potato starch, stabilisers (guar gum, locust bean gum, tara gum, carrageenan), salt, acidity regulator (citric acid), caramelised sugar syrup, beetroot juice concentrate, whey solids (MILK), flavourings (contains MILK).