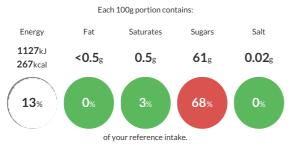

#### **Reference** Intake

Typical values per 100g : Energy 1127kJ 267kcal

## Nutritional Information

| Typical Values     | Per 100g          |
|--------------------|-------------------|
| Energy             | 1127kJ<br>267kCal |
| Carbohydrates      | 65g               |
| of which sugars    | 61g               |
| Fat                | <0.5g             |
| of which saturates | 0.5g              |
| Fibre              | <0.5g             |
| Protein            | <0.5g             |
| Salt               | 0.02g             |