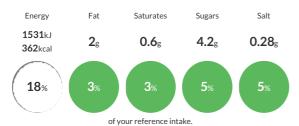

#### Reference Intake

## Each 100g portion contains:

Typical values per 100g : Energy 1531kJ 362kcal

### **Nutritional Information**

| Typical Values     | Per 100g          |
|--------------------|-------------------|
| Energy             | 1531kJ<br>362kCal |
| Carbohydrates      | 69g               |
| of which sugars    | 4.2g              |
| Fat                | 2g                |
| of which saturates | 0.6g              |
| Fibre              | 10g               |
| Protein            | 12g               |
| Salt               | 0.28g             |