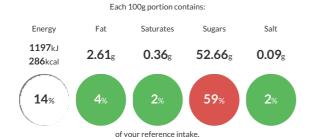

#### Reference Intake

Typical values per 100g: Energy 1197kJ 286kcal

#### **Nutritional Information**

| Typical Values     | Per 100g          |
|--------------------|-------------------|
| Energy             | 1197kJ<br>286kCal |
| Carbohydrates      | 53.44g            |
| of which sugars    | 52.66g            |
| Fat                | 2.61g             |
| of which saturates | 0.36g             |
| Fibre              | 2.37g             |
| Protein            | 0.21g             |
| Salt               | 0.09g             |