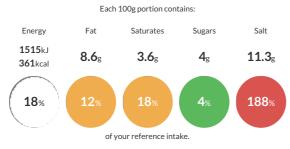

#### **Reference** Intake

Typical values per 100g : Energy 1515kJ 361kcal

## Nutritional Information

| Typical Values     | Per 100g          |
|--------------------|-------------------|
| Energy             | 1515kJ<br>361kCal |
| Carbohydrates      | 65.3g             |
| of which sugars    | 4g                |
| Fat                | 8.6g              |
| of which saturates | 3.6g              |
| Fibre              | 0.3g              |
| Protein            | 5.6g              |
| Salt               | 11.3g             |