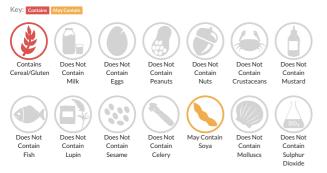

# Allergy Information

#### Ingredients

WHEAT flour, sugar, vegetable oils (palm\*, rapeseed), candy sugar syrup, raising agent (sodium hydrogen carbonate), salt, cinnamon.\* from sustainable & certified plantations