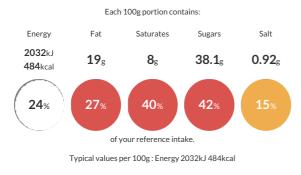

## **Reference** Intake

# Nutritional Information

| Typical Values     | Per 100g          |
|--------------------|-------------------|
| Energy             | 2032kJ<br>484kCal |
| Carbohydrates      | 72.6g             |
| of which sugars    | 38.1g             |
| Fat                | 19g               |
| of which saturates | 8g                |
| Fibre              | 1.3g              |
| Protein            | 4.9g              |
| Salt               | 0.92g             |