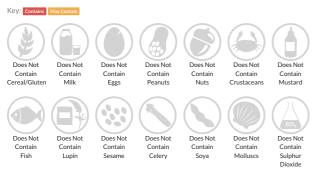

erms-and-conditions for full terms and conditions.

# Sysco Classic Double Concentrated Tomato Paste

Short Product Name: Double Concentrated Tomato Paste

Double Concentrated Tomato Paste

Traded Unit GTIN: 05024333207788 Internal GTIN: 5024333016915 Supplier: Brake Bros Ltd Suppliers Product Code: 87110

#### **Reference** Intake



## Nutritional Information

| Typical Values     | Per 100g        |
|--------------------|-----------------|
| Energy             | 398kJ<br>94kCal |
| Carbohydrates      | 17g             |
| of which sugars    | 17g             |
| Fat                | Og              |
| of which saturates | Og              |
| Fibre              | 2.2g            |
| Protein            | 4.5g            |
| Salt               | 0.1g            |

## Allergy Information



## **Dietary Information**



#### Ingredients

Tomatoes