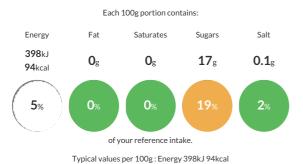

#### **Reference** Intake

## Nutritional Information

| Typical Values     | Per 100g        |
|--------------------|-----------------|
| Energy             | 398kJ<br>94kCal |
| Carbohydrates      | 17g             |
| of which sugars    | 17g             |
| Fat                | Og              |
| of which saturates | Og              |
| Fibre              | 2.2g            |
| Protein            | 4.5g            |
| Salt               | 0.1g            |