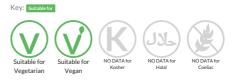

erms and conditions.

# Sysco Classic Double Concentrated Tomato Paste

Short Product Name: Double Concentrated Tomato Paste

Double Concentrated Tomato Paste

Traded Unit GTIN: 05024333207788 Internal GTIN: 5024333016915 Supplier: Brake Bros Ltd Suppliers Product Code: 87110

#### **Reference** Intake



## Nutritional Information

| Typical Values     | Per 100g        |
|--------------------|-----------------|
| Energy             | 398kJ<br>94kCal |
| Carbohydrates      | 17g             |
| of which sugars    | 17g             |
| Fat                | Og              |
| of which saturates | Og              |
| Fibre              | 2.2g            |
| Protein            | 4.5g            |
| Salt               | 0.1g            |

## Allergy Information



## **Dietary Information**



#### Ingredients

Tomatoes