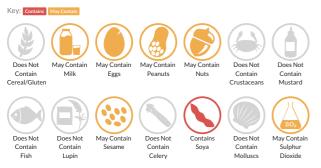

# Allergy Information

#### Allergen Statement

Made in a kitchen that also handles MILK, EGG, SOYA, NUTS, PEANUTS, SULPHITES and SESAME.

### Ingredients

Water, sugar, dextrose, Belgian dark chocolate 7% (cocoa mass, sugar, reduced fat cocoa powder, **SOY** lecithin, natural vanilla flavour), cocoa powder, stabilisers (locust bean gum, guar gum, carrageenan), emulsifier (mono and diglycerides of fatty acids), sea salt.