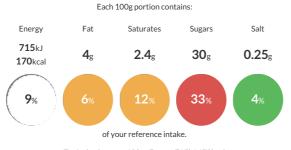

### **Reference** Intake

Typical values per 100g : Energy 715kJ 170kcal

# Nutritional Information

| Typical Values     | Per 100g         |
|--------------------|------------------|
| Energy             | 715kJ<br>170kCal |
| Carbohydrates      | 30.2g            |
| of which sugars    | 30g              |
| Fat                | 4g               |
| of which saturates | 2.4g             |
| Fibre              | -g               |
| Protein            | 2g               |
| Salt               | 0.25g            |