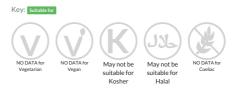

icy.

Traded Unit GTIN: Internal GTIN: 5060099236242 Supplier: The Blue Sea Food Company Suppliers Product Code : YBWF04TS

## **Reference** Intake



# Nutritional Information

| Typical Values     | Per 100g        |
|--------------------|-----------------|
| Energy             | 328kJ<br>77kCal |
| Carbohydrates      | <0.5g           |
| of which sugars    | <0.5g           |
| Fat                | <0.5g           |
| of which saturates | <0.1g           |
| Fibre              | <0.5g           |
| Protein            | 19g             |
| Salt               | 0.8g            |

# Allergy Information



#### Allergen Statement

Produced in a factory that also has MILK, GLUTEN and SOYA allergens on site.

## Ingredients

100% Fine White Crab Meat (CRUSTACEAN)

# **Dietary Information**