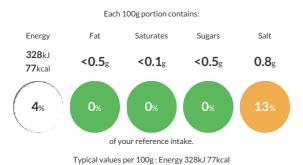

## **Reference** Intake

# Nutritional Information

| Typical Values     | Per 100g        |
|--------------------|-----------------|
| Energy             | 328kJ<br>77kCal |
| Carbohydrates      | <0.5g           |
| of which sugars    | <0.5g           |
| Fat                | <0.5g           |
| of which saturates | <0.1g           |
| Fibre              | <0.5g           |
| Protein            | 19g             |
| Salt               | 0.8g            |