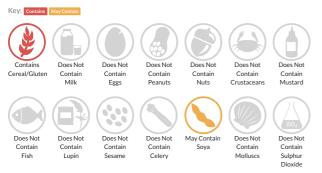

## Allergy Information

#### Ingredients

<b>>Wheat</b> Flour (with added calcium, iron, niacin and thiamine), Water, Yeast, Salt, Emulsifier: E472e, Preservative: E282, Rapeseed Oil, Flour Treatment Agent: E300.