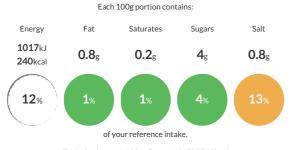

### **Reference** Intake

Typical values per 100g : Energy 1017kJ 240kcal

# Nutritional Information

| Typical Values     | Per 100g          |
|--------------------|-------------------|
| Energy             | 1017kJ<br>240kCal |
| Carbohydrates      | 48.4g             |
| of which sugars    | 4g                |
| Fat                | 0.8g              |
| of which saturates | 0.2g              |
| Fibre              | 2.1g              |
| Protein            | 8.7g              |
| Salt               | 0.8g              |