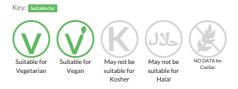

TTES TRADITION 280G**

Short Product Name: BAGUETTE TRADITION

Baguette with 3 cuts

Traded Unit GTIN: 3516870107482 Internal GTIN: 3516870107482 Supplier: Planete Pain Suppliers Product Code: 10748 - PPT250

#### **Reference** Intake



Typical values per 100g : Energy 1363kJ 321kcal

## Nutritional Information

| Typical Values     | Per 100g          |
|--------------------|-------------------|
| Energy             | 1363kJ<br>321kCal |
| Carbohydrates      | 66.2g             |
| of which sugars    | 3.1g              |
| Fat                | 1g                |
| of which saturates | 0.32g             |
| Fibre              | 3.6g              |
| Protein            | 8.4g              |
| Salt               | 1.14g             |

## Allergy Information



## **Dietary Information**



#### Ingredients

WHEAT flour, water, salt, yeast, WHEAT semolina, dehydrated devitalized sourdough WHEAT germs, WHEAT GLUTEN.