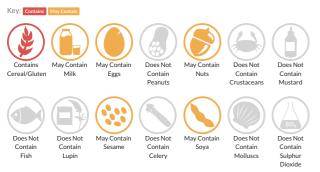

## Allergy Information

#### Ingredients

WHEAT flour, water, salt, yeast, WHEAT semolina, dehydrated devitalized sourdough WHEAT germs, WHEAT GLUTEN.