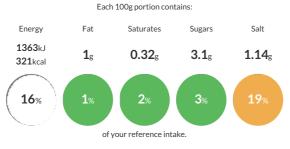

#### **Reference** Intake

Typical values per 100g : Energy 1363kJ 321kcal

## Nutritional Information

| Typical Values     | Per 100g          |
|--------------------|-------------------|
| Energy             | 1363kJ<br>321kCal |
| Carbohydrates      | 66.2g             |
| of which sugars    | 3.1g              |
| Fat                | 1g                |
| of which saturates | 0.32g             |
| Fibre              | 3.6g              |
| Protein            | 8.4g              |
| Salt               | 1.14g             |