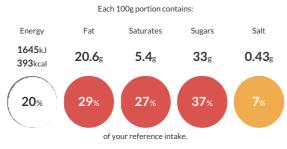

#### **Reference** Intake

Typical values per 100g : Energy 1645kJ 393kcal

## Nutritional Information

| Typical Values     | Per 100g          |
|--------------------|-------------------|
| Energy             | 1645kJ<br>393kCal |
| Carbohydrates      | 48g               |
| of which sugars    | 33g               |
| Fat                | 20.6g             |
| of which saturates | 5.4g              |
| Fibre              | 0.7g              |
| Protein            | 4g                |
| Salt               | 0.43g             |