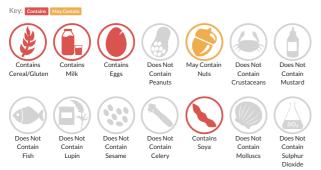

### Allergy Information

#### Allergen Statement

MADE IN A FACTORY THAT ALSO HANDLES THE FOLLOWING ALLERGEN: NUTS

#### Ingredients

Sugar, <b>wheat</b> flour (with added calcium, iron, niacin, thiamin), <b>egg</b>, rapeseed oil, water, glucose syrup, palm kernel oil, modified maize starch, <b>egg</b>, yolk, concentrated orange juice (1%), <b>milk</b> protein, dark chocolate (1%) (cocoa mass, sugar, cocoa butter, emulsifier (<b>soya</b> lecithin), natural vanilla flavouring), raising agents (diphosphates, potassium carbonates), white chocolate pieces (sugar, cocoa butter, whole <b>milk</b> powder, emulsifier (<b>soya</b> lecithin), natural vanilla flavouring), fat reduced cocoa powder, natural colours (beetroot red, carotenes, paprika extract), margarine (palm oil, rapeseed oil, water, emulsifier (mono- and diglycerides of fatty acids), natural flavouring), emulsifiers (mono- and diglycerides of fatty acids, sodium stearoyl-2-lactylate, <b>soya</b> lecithin), palm oil, <b>wheat</b> protein, <b>wheat</b> starch, natural flavouring, acidity regulator (citric acid), colour (beta carotene), preservative (potassium sorbate).