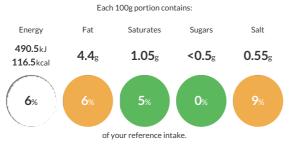

#### **Reference** Intake

Typical values per 100g : Energy 490.5kJ 116.5kcal

# Nutritional Information

| Typical Values     | Per 100g             |
|--------------------|----------------------|
| Energy             | 490.5kJ<br>116.5kCal |
| Carbohydrates      | 2.5g                 |
| of which sugars    | <0.5g                |
| Fat                | 4.4g                 |
| of which saturates | 1.05g                |
| Fibre              | <0.5g                |
| Protein            | 17g                  |
| Salt               | 0.55g                |