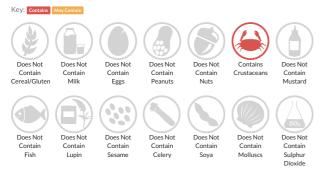

## Allergy Information

#### Allergen Statement

Produced in a factory that also has MILK, GLUTEN and SOYA allergens on site.

#### Ingredients

100% Crab Meat (CRUSTACEAN)