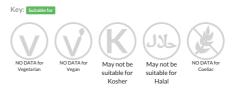

Product Code : YBM204TS

#### **Reference** Intake



Typical values per 100g : Energy 490.5kJ 116.5kcal

# Nutritional Information

| Typical Values     | Per 100g             |
|--------------------|----------------------|
| Energy             | 490.5kJ<br>116.5kCal |
| Carbohydrates      | 2.5g                 |
| of which sugars    | <0.5g                |
| Fat                | 4.4g                 |
| of which saturates | 1.05g                |
| Fibre              | <0.5g                |
| Protein            | 17g                  |
| Salt               | 0.55g                |

## Allergy Information



#### Allergen Statement

Produced in a factory that also has MILK, GLUTEN and SOYA allergens on site.

#### Ingredients

100% Crab Meat (CRUSTACEAN)

### **Dietary Information**