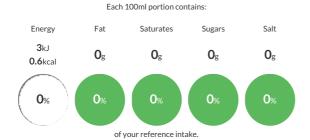

#### Reference Intake

Typical values per 100ml: Energy 3kJ 0.6kcal

#### **Nutritional Information**

| Typical Values     | Per 100ml      |
|--------------------|----------------|
| Energy             | 3kJ<br>0.6kCal |
| Carbohydrates      | Og             |
| of which sugars    | Og             |
| Fat                | Og             |
| of which saturates | Og             |
| Fibre              | -g             |
| Protein            | Og             |
| Salt               | Og             |