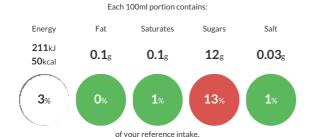

#### Reference Intake

Typical values per 100ml: Energy 211kJ 50kcal

#### **Nutritional Information**

| Typical Values     | Per 100ml       |
|--------------------|-----------------|
| Energy             | 211kJ<br>50kCal |
| Carbohydrates      | 12g             |
| of which sugars    | 12g             |
| Fat                | 0.1g            |
| of which saturates | 0.1g            |
| Fibre              | -g              |
| Protein            | 0.5g            |
| Salt               | 0.03g           |