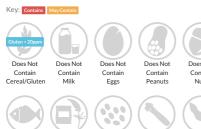

## **Allergy Information**

Does Not

Contain

Does Not

Contain

Does Not

Crustaceans

Does Not

Contain

Contain Mustard

Contain Sulphur

#### Gluten Claim

Does Not

Contain

Fish

Gluten content is less than 20ppm.

Does Not

Contain