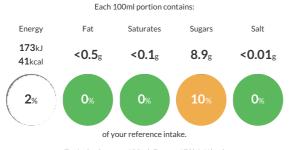

#### **Reference** Intake

Typical values per 100ml: Energy 173kJ 41kcal

### Nutritional Information

| Typical Values     | Per 100ml       |
|--------------------|-----------------|
| Energy             | 173kJ<br>41kCal |
| Carbohydrates      | 8.9g            |
| of which sugars    | 8.9g            |
| Fat                | <0.5g           |
| of which saturates | <0.1g           |
| Fibre              | <0.5g           |
| Protein            | 0.7g            |
| Salt               | <0.01g          |