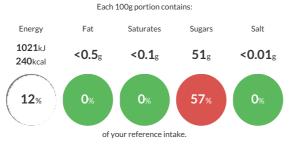

#### **Reference** Intake

Typical values per 100g : Energy 1021kJ 240kcal

## Nutritional Information

| Typical Values     | Per 100g          |
|--------------------|-------------------|
| Energy             | 1021kJ<br>240kCal |
| Carbohydrates      | 59g               |
| of which sugars    | 51g               |
| Fat                | <0.5g             |
| of which saturates | <0.1g             |
| Fibre              | <0.5g             |
| Protein            | 0.3g              |
| Salt               | <0.01g            |