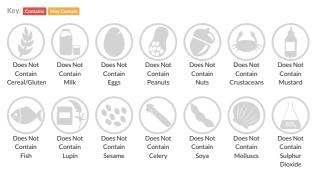

terms and conditions.

# Riverdene Orange Marmalade 3kg

Short Product Name: Orange Marmalade

Orange Marmalade

Traded Unit GTIN: 5017482800023 Internal GTIN: 5017482800023 Supplier: Martin Mathew & Co Ltd Suppliers Product Code: A90041

#### **Reference** Intake



Typical values per 100g : Energy 1021kJ 240kcal

## Nutritional Information

| Typical Values     | Per 100g          |
|--------------------|-------------------|
| Energy             | 1021kJ<br>240kCal |
| Carbohydrates      | 59g               |
| of which sugars    | 51g               |
| Fat                | <0.5g             |
| of which saturates | <0.1g             |
| Fibre              | <0.5g             |
| Protein            | 0.3g              |
| Salt               | <0.01g            |

## Allergy Information



### **Dietary Information**



#### Ingredients

Glucose-Fructose syrup, Oranges, Sugar, Gelling agent: Pectin, Acidity Regulators: Citric acid, Sodium Citrate