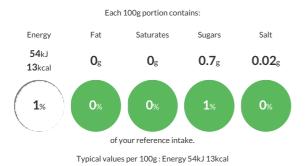

#### **Reference** Intake

## Nutritional Information

| Typical Values     | Per 100g       |
|--------------------|----------------|
| Energy             | 54kJ<br>13kCal |
| Carbohydrates      | 1.6g           |
| of which sugars    | 0.7g           |
| Fat                | Og             |
| of which saturates | Og             |
| Fibre              | 1.7g           |
| Protein            | 0.8g           |
| Salt               | 0.02g          |