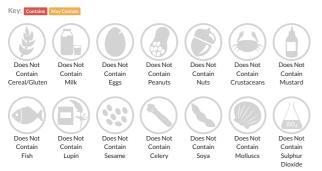

ite. Please visit http://www.erudus.com/terms-and-conditions for full terms and conditions.

# Princes Solid Pack Rhubarb 2.82kg

Short Product Name: Rhubarb Solid Pack

Princes Solid Pack Rhubarb 2.82kg

Traded Unit GTIN: - Internal GTIN: 5000232863836 Supplier: Caterers Choice Ltd Suppliers Product Code: RHU0466

#### **Reference** Intake



## Nutritional Information

| Typical Values     | Per 100g       |
|--------------------|----------------|
| Energy             | 54kJ<br>13kCal |
| Carbohydrates      | 1.6g           |
| of which sugars    | 0.7g           |
| Fat                | Og             |
| of which saturates | Og             |
| Fibre              | 1.7g           |
| Protein            | 0.8g           |
| Salt               | 0.02g          |

### Allergy Information



### **Dietary Information**



### Ingredients

Rhubarb (95%), Water