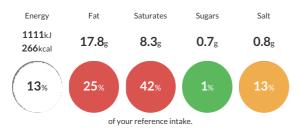

#### Reference Intake

### Each 100g portion contains:

Typical values per 100g: Energy 1111kJ 266kcal

#### Nutritional Information

| Typical Values     | Per 100g          |
|--------------------|-------------------|
| Energy             | 1111kJ<br>266kCal |
| Carbohydrates      | 21.3g             |
| of which sugars    | 0.7g              |
| Fat                | 17.8g             |
| of which saturates | 8.3g              |
| Fibre              | 0.8g              |
| Protein            | 9.7g              |
| Salt               | 0.8g              |