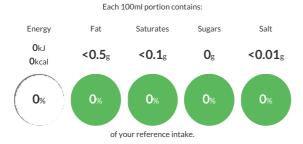

#### Reference Intake

#### Typical values per 100ml: Energy 0kJ 0kcal

### **Nutritional Information**

| Typical Values     | Per 100ml    |
|--------------------|--------------|
| Energy             | 0kJ<br>0kCal |
| Carbohydrates      | Og           |
| of which sugars    | Og           |
| Fat                | <0.5g        |
| of which saturates | <0.1g        |
| Fibre              | -g           |
| Protein            | Og           |
| Salt               | <0.01g       |