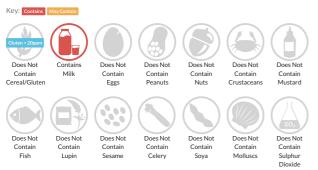

### Allergy Information

# Dietary Information

#### Gluten Claim

Gluten content is less than 20ppm.

Allergen Statement

For allergens please see ingredients in CAPITALS

#### Ingredients

Reconstituted Skimmed <b>MILK</b>, Reconstituted Buttermilk (<b>MILK</b>), Water, Sugar, Modified Maize Starch, Palm Oil, <b>MILK</b> Proteins, Natural Flavouring, Colours (Beta Carotene, Paprika Extract).