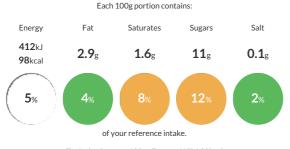

#### **Reference** Intake

Typical values per 100g : Energy 412kJ 98kcal

#### Nutritional Information

| Typical Values     | Per 100g        |
|--------------------|-----------------|
| Energy             | 412kJ<br>98kCal |
| Carbohydrates      | 16g             |
| of which sugars    | 11g             |
| Fat                | 2.9g            |
| of which saturates | 1.6g            |
| Fibre              | <0.5g           |
| Protein            | 2.2g            |
| Salt               | 0.1g            |