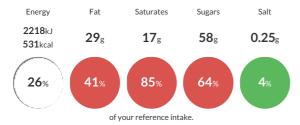

#### Each 100g portion contains:

Typical values per 100g: Energy 2218kJ 531kcal

#### **Nutritional Information**

| Typical Values     | Per 100g          |
|--------------------|-------------------|
| Energy             | 2218kJ<br>531kCal |
| Carbohydrates      | 58g               |
| of which sugars    | 58g               |
| Fat                | 29g               |
| of which saturates | 17g               |
| Fibre              | 2.3g              |
| Protein            | 7g                |
| Salt               | 0.25g             |