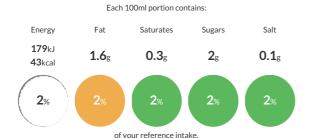

### Reference Intake

Typical values per 100ml: Energy 179kJ 43kcal

### **Nutritional Information**

| Typical Values     | Per 100ml       |
|--------------------|-----------------|
| Energy             | 179kJ<br>43kCal |
| Carbohydrates      | 3.5g            |
| of which sugars    | 2g              |
| Fat                | 1.6g            |
| of which saturates | 0.3g            |
| Fibre              | 0.7g            |
| Protein            | 3g              |
| Salt               | 0.1g            |