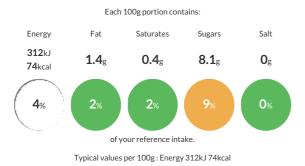

#### **Reference** Intake

#### Nutritional Information

| Typical Values     | Per 100g        |
|--------------------|-----------------|
| Energy             | 312kJ<br>74kCal |
| Carbohydrates      | 11.6g           |
| of which sugars    | 8.1g            |
| Fat                | 1.4g            |
| of which saturates | 0.4g            |
| Fibre              | 2.5g            |
| Protein            | 2.5g            |
| Salt               | Og              |