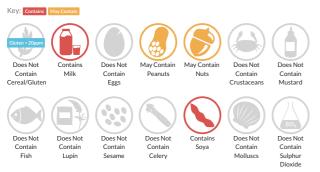

# Allergy Information

#### Gluten Claim

Gluten content is less than 20ppm.

### Allergen Statement

Contains milk and soya

Our suppliers cannot guarantee that their ingredients are free from traces of nuts