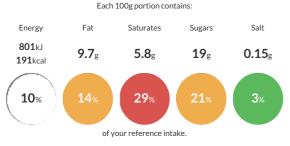

### **Reference** Intake

Typical values per 100g : Energy 801kJ 191kcal

## Nutritional Information

| Typical Values     | Per 100g         |
|--------------------|------------------|
| Energy             | 801kJ<br>191kCal |
| Carbohydrates      | 22g              |
| of which sugars    | 19g              |
| Fat                | 9.7g             |
| of which saturates | 5.8g             |
| Fibre              | -g               |
| Protein            | 3.6g             |
| Salt               | 0.15g            |