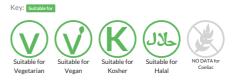

gy 527kJ 124kcal

## Nutritional Information

| Typical Values     | Per 100g         |
|--------------------|------------------|
| Energy             | 527kJ<br>124kCal |
| Carbohydrates      | 30.7g            |
| of which sugars    | 21.4g            |
| Fat                | <0.5g            |
| of which saturates | <0.1g            |
| Fibre              | -g               |
| Protein            | <0.5g            |
| Salt               | 0.1g             |

## Allergy Information



#### Allergen Statement

Made in a kitchen that also handles MILK, EGG, SOYA, NUTS, PEANUTS, SULPHITES and SESAME.

### Ingredients

Water, Sicilian lemon juice 22%, sugar, glucose, dextrose, maltodextrin, inulin, stabilisers (locust bean gum, guar gum, xanthan gum), sea salt.

## **Dietary Information**