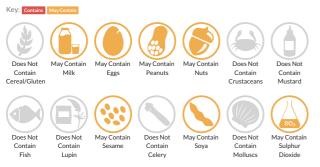

## Allergy Information

#### Allergen Statement

Made in a kitchen that also handles MILK, EGG, SOYA, NUTS, PEANUTS, SULPHITES and SESAME.