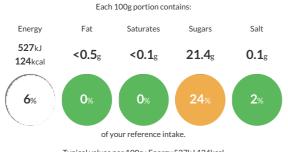

#### **Reference** Intake

Typical values per 100g : Energy 527kJ 124kcal

## Nutritional Information

| Typical Values     | Per 100g         |
|--------------------|------------------|
| Energy             | 527kJ<br>124kCal |
| Carbohydrates      | 30.7g            |
| of which sugars    | 21.4g            |
| Fat                | <0.5g            |
| of which saturates | <0.1g            |
| Fibre              | -g               |
| Protein            | <0.5g            |
| Salt               | 0.1g             |