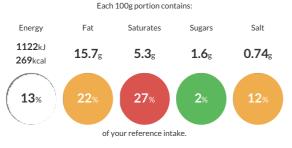

#### **Reference** Intake

Typical values per 100g : Energy 1122kJ 269kcal

## Nutritional Information

| Typical Values     | Per 100g          |
|--------------------|-------------------|
| Energy             | 1122kJ<br>269kCal |
| Carbohydrates      | 26.4g             |
| of which sugars    | 1.6g              |
| Fat                | 15.7g             |
| of which saturates | 5.3g              |
| Fibre              | 0.8g              |
| Protein            | 4.5g              |
| Salt               | 0.74g             |