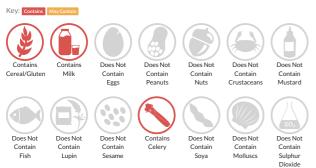

## Allergy Information

#### Ingredients

Ingredients: Filling: Mushroom (13%), Brie (MILK) (5%) Spinach (5%), Dried Cranberries Cider, CELERY, Carrots, Onion, Leek Cream (MILK), Maize Starch, MILK, Salt, Pepper Pastry: Wheat Flour WHEAT, Calcium Carbonate, Iron, Niacin, Thiamin) Vegetable Shortening (Palm & Rapeseed Oils) Margarine (Vegetable OII, Water, Salt Emulsifer (Mono & Diglycerides of fatty acids) Preservatives (Potassium Sorberte, Citric Acid) Colour (Annatto & Curcumin) Flavourings)), Water, Salt.