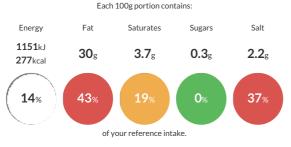

#### **Reference** Intake

Typical values per 100g : Energy 1151kJ 277kcal

#### Nutritional Information

| Typical Values     | Per 100g          |
|--------------------|-------------------|
| Energy             | 1151kJ<br>277kCal |
| Carbohydrates      | 3.4g              |
| of which sugars    | 0.3g              |
| Fat                | 30g               |
| of which saturates | 3.7g              |
| Fibre              | 3.2g              |
| Protein            | 1.3g              |
| Salt               | 2.2g              |