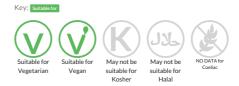

MIXED PITTED OLIVES WITH A FRAGRANT BLEND OF FINE HERBS IN COLD-PRESSED OIL

Traded Unit GTIN: 05060312394599 Internal GTIN: 5060312394575 Supplier: The Real Olive Company Suppliers Product Code: FM05.P4

#### **Reference** Intake



Typical values per 100g : Energy 1151kJ 277kcal

#### Nutritional Information

| Typical Values     | Per 100g          |
|--------------------|-------------------|
| Energy             | 1151kJ<br>277kCal |
| Carbohydrates      | 3.4g              |
| of which sugars    | 0.3g              |
| Fat                | 30g               |
| of which saturates | 3.7g              |
| Fibre              | 3.2g              |
| Protein            | 1.3g              |
| Salt               | 2.2g              |

#### Allergy Information



## **Dietary Information**



#### Allergen Statement

Produced in a factory that uses nuts, mustard and milk.

## Ingredients

Olive mix (88%) [pitted green olives (olives, salt, acidity regulators: lactic acid, citric acid; antioxidant: ascorbic acid). pitted Kalamata olives (olives, salt, wine vinegar, acidity regulator: lactic acid)]. Cold-pressed sunflower oil (12%), basil, chives, parsley, thyme.