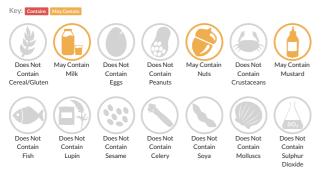

#### Allergy Information

#### Allergen Statement

Produced in a factory that uses nuts, mustard and milk.