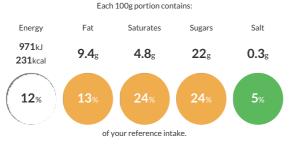

#### **Reference** Intake

Typical values per 100g : Energy 971kJ 231kcal

## Nutritional Information

| Typical Values     | Per 100g         |
|--------------------|------------------|
| Energy             | 971kJ<br>231kCal |
| Carbohydrates      | 31g              |
| of which sugars    | 22g              |
| Fat                | 9.4g             |
| of which saturates | 4.8g             |
| Fibre              | 0.7g             |
| Protein            | 5.9g             |
| Salt               | 0.3g             |