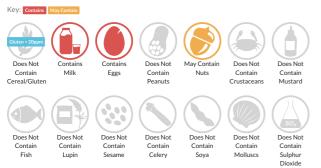

## Allergy Information

#### Ingredients

Reduced fat soft cheese (25%) (skimmed <b>milk</b>, cream (<b>milk</b>), maize starch, salt, stabilisers (xanthan gum, locust bean gum)), sugar, blackcurrants (13%), reduced salt soft cheese (13%) (skimmed <b>milk</b>), cream (<b>milk</b>), native maize starch, salt), flour blend (rice, potato, tapioca, maize, buckwheat), water, <b>egg</b>, demerara sugar, margarine (palm oil, rapeseed oil, water, emulsifier (monoand diglycerides of fatty acids), natural flavouring), skimmed <b>milk</b> powder, whipping cream (<b>milk</b>), modified maize starch, blackcurrant juice concentrate, prosecco (0.2%) 11% abv, butter (<b>milk</b>), gelling agent (pectin), natural flavouring, red beetroot concentrate, acidity regulator (sodium citrates).