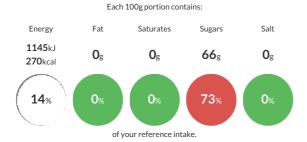

#### Reference Intake

Typical values per 100g: Energy 1145kJ 270kcal

### **Nutritional Information**

| Typical Values     | Per 100g          |
|--------------------|-------------------|
| Energy             | 1145kJ<br>270kCal |
| Carbohydrates      | 66g               |
| of which sugars    | 66g               |
| Fat                | Og                |
| of which saturates | Og                |
| Fibre              | Og                |
| Protein            | Og                |
| Salt               | Og                |