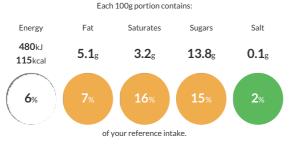

#### **Reference** Intake

Typical values per 100g : Energy 480kJ 115kcal

### Nutritional Information

| Typical Values     | Per 100g         |
|--------------------|------------------|
| Energy             | 480kJ<br>115kCal |
| Carbohydrates      | 15g              |
| of which sugars    | 13.8g            |
| Fat                | 5.1g             |
| of which saturates | 3.2g             |
| Fibre              | 0.1g             |
| Protein            | 2.1g             |
| Salt               | 0.1g             |