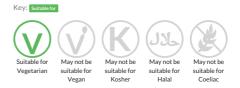

Name:

CHOCOLATE WITH CHOCOLATE CHUNKS MUFFIN

FROZEN READY TO SERVE CHOCOLATE WITH CHOCOLATE CHUNKS MUFFIN 95G

Traded Unit GTIN: 3419280060999 Internal GTIN: Supplier: Bridor Suppliers Product Code: 38973

#### **Reference** Intake



Typical values per 100g : Energy 1768kJ 423kcal

## Nutritional Information

| Typical Values     | Per 100g          |
|--------------------|-------------------|
| Energy             | 1768kJ<br>423kCal |
| Carbohydrates      | 47g               |
| of which sugars    | 34g               |
| Fat                | 23g               |
| of which saturates | 4.6g              |
| Fibre              | 2.6g              |
| Protein            | 5.3g              |
| Salt               | 0.78g             |

### Allergy Information



## **Dietary Information**



#### Allergen Statement

For allergens, including cereals containing gluten, see ingredients in capital letters. May contain traces of: sesame seeds, nuts

#### Ingredients

sugar, rapeseed oil, WHEAT flour, water, chocolate chunks 10.2% (sugar, cocoa mass, cocoa butter, emulsifier (SOYA lecithin), natural vanilla flavouring), EGG, EGG white, chocolate dough 2.9% (chocolate powder 1.4% (sugar, cocoa powder 0.5%), sunflower fat, fat-reduced cocoa powder, powdered WHEY, cocoa mass, emulsifier (SOYA lecithin), natural vanilla flavouring), cocoa powder 2.9%, modified starch, powdered WHEY, emulsifiers (mono- and diglycerides of fatty acids, propane-1,2-diol esters of fatty acids), raising agents (disodium diphosphate, sodium hydrogen carbonate), salt, WHEAT gluten.