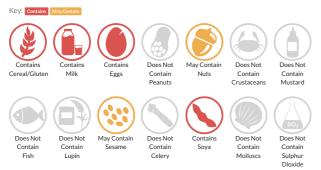

### Allergy Information

#### Allergen Statement

For allergens, including cereals containing gluten, see ingredients in capital letters. May contain traces of: sesame seeds, nuts

#### Ingredients

sugar, rapeseed oil, WHEAT flour, water, chocolate chunks 10.2% (sugar, cocoa mass, cocoa butter, emulsifier (SOYA lecithin), natural vanilla flavouring), EGG, EGG white, chocolate dough 2.9% (chocolate powder 1.4% (sugar, cocoa powder 0.5%), sunflower fat, fat-reduced cocoa powder, powdered WHEY, cocoa mass, emulsifier (SOYA lecithin), natural vanilla flavouring), cocoa powder 2.9%, modified starch, powdered WHEY, emulsifiers (mono- and diglycerides of fatty acids, propane-1,2-diol esters of fatty acids), raising agents (disodium diphosphate, sodium hydrogen carbonate), salt, WHEAT gluten.