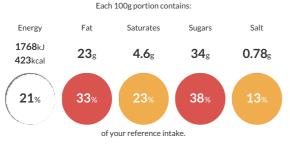

#### **Reference** Intake

Typical values per 100g : Energy 1768kJ 423kcal

## Nutritional Information

| Typical Values     | Per 100g          |
|--------------------|-------------------|
| Energy             | 1768kJ<br>423kCal |
| Carbohydrates      | 47g               |
| of which sugars    | 34g               |
| Fat                | 23g               |
| of which saturates | 4.6g              |
| Fibre              | 2.6g              |
| Protein            | 5.3g              |
| Salt               | 0.78g             |