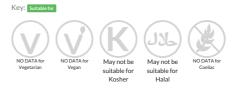

Bream fillet, skin on, scaled (6 x 140-170g)

Short Product Name: Gilthead bream

Gilthead Bream fillet, skin on, scaled (6 x 140-170g).

Traded Unit GTIN: Internal GTIN: Supplier: M&J Seafood Suppliers Product Code : 64536 (FBGF16)

### **Reference** Intake



Typical values per 100g : Energy 405kJ 96kcal

# Nutritional Information

| Typical Values     | Per 100g        |
|--------------------|-----------------|
| Energy             | 405kJ<br>96kCal |
| Carbohydrates      | Og              |
| of which sugars    | Og              |
| Fat                | 2.9g            |
| of which saturates | Og              |
| Fibre              | Og              |
| Protein            | 17.5g           |
| Salt               | 0.3g            |

## Allergy Information



# **Dietary Information**



### Ingredients

Gilthead Seabream (Sparus aurata) (FISH).