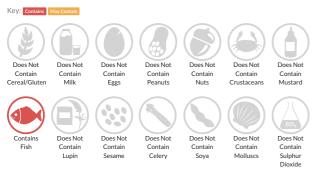

## Allergy Information

### Ingredients

Gilthead Seabream (Sparus aurata) (FISH).