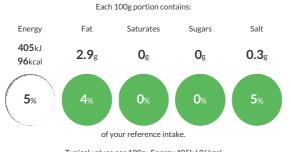

### **Reference** Intake

Typical values per 100g : Energy 405kJ 96kcal

# Nutritional Information

| Typical Values     | Per 100g        |
|--------------------|-----------------|
| Energy             | 405kJ<br>96kCal |
| Carbohydrates      | Og              |
| of which sugars    | Og              |
| Fat                | 2.9g            |
| of which saturates | Og              |
| Fibre              | Og              |
| Protein            | 17.5g           |
| Salt               | 0.3g            |