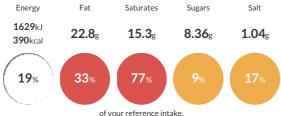

# Each 100g portion contains:

Typical values per 100g: Energy 1629kJ 390kcal

## Nutritional Information

| Typical Values     | Per 100g          |
|--------------------|-------------------|
| Energy             | 1629kJ<br>390kCal |
| Carbohydrates      | 38.4g             |
| of which sugars    | 8.36g             |
| Fat                | 22.8g             |
| of which saturates | 15.3g             |
| Fibre              | 1.98g             |
| Protein            | 6.82g             |
| Salt               | 1.04g             |