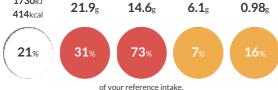

#### Fat Energy Saturates Sugars 1730kl

Each 100g portion contains:

Typical values per 100g: Energy 1730kJ 414kcal

### **Nutritional Information**

| Typical Values     | Per 100g          |
|--------------------|-------------------|
| Energy             | 1730kJ<br>414kCal |
| Carbohydrates      | 43.1g             |
| of which sugars    | 6.1g              |
| Fat                | 21.9g             |
| of which saturates | 14.6g             |
| Fibre              | 1.8g              |
| Protein            | 10.1g             |
| Salt               | 0.98g             |