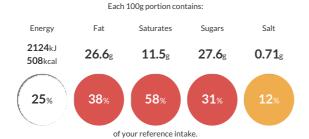

#### Reference Intake

Typical values per 100g: Energy 2124kJ 508kcal

#### **Nutritional Information**

| Typical Values     | Per 100g          |
|--------------------|-------------------|
| Energy             | 2124kJ<br>508kCal |
| Carbohydrates      | 61.2g             |
| of which sugars    | 27.6g             |
| Fat                | 26.6g             |
| of which saturates | 11.5g             |
| Fibre              | -g                |
| Protein            | 4.6g              |
| Salt               | 0.71g             |