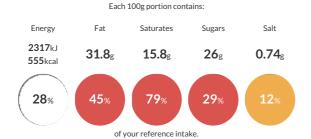

#### Reference Intake

Typical values per 100g: Energy 2317kJ 555kcal

#### **Nutritional Information**

| Typical Values     | Per 100g          |
|--------------------|-------------------|
| Energy             | 2317kJ<br>555kCal |
| Carbohydrates      | 60.3g             |
| of which sugars    | 26g               |
| Fat                | 31.8g             |
| of which saturates | 15.8g             |
| Fibre              | -g                |
| Protein            | 5.3g              |
| Salt               | 0.74g             |