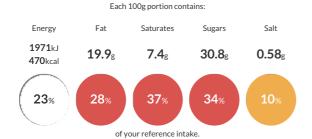

#### Reference Intake

Typical values per 100g: Energy 1971kJ 470kcal

#### **Nutritional Information**

| Typical Values     | Per 100g          |
|--------------------|-------------------|
| Energy             | 1971kJ<br>470kCal |
| Carbohydrates      | 65g               |
| of which sugars    | 30.8g             |
| Fat                | 19.9g             |
| of which saturates | 7.4g              |
| Fibre              | -g                |
| Protein            | 5.8g              |
| Salt               | 0.58g             |