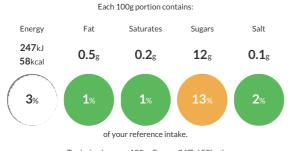

#### **Reference** Intake

Typical values per 100g : Energy 247kJ 58kcal

## Nutritional Information

| Typical Values     | Per 100g        |
|--------------------|-----------------|
| Energy             | 247kJ<br>58kCal |
| Carbohydrates      | 15g             |
| of which sugars    | 12g             |
| Fat                | 0.5g            |
| of which saturates | 0.2g            |
| Fibre              | <0.5g           |
| Protein            | <0.5g           |
| Salt               | 0.1g            |