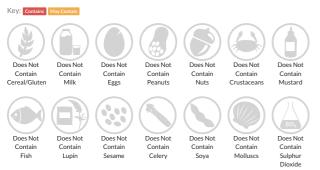

s and conditions.

# JellySqueeze Strawberry 16 x 95g

Short Product Name: Strawberry Flavour Jelly

JellySqueeze Strawberry 16 x 95g

Traded Unit GTIN: 05027974024806 Internal GTIN: 5027974024875 Supplier: Caterers Choice Ltd Suppliers Product Code : JSQ0657

#### **Reference** Intake



Typical values per 100g : Energy 247kJ 58kcal

## Nutritional Information

| Typical Values     | Per 100g        |
|--------------------|-----------------|
| Energy             | 247kJ<br>58kCal |
| Carbohydrates      | 15g             |
| of which sugars    | 12g             |
| Fat                | 0.5g            |
| of which saturates | 0.2g            |
| Fibre              | <0.5g           |
| Protein            | <0.5g           |
| Salt               | 0.1g            |

## Allergy Information



## **Dietary Information**



#### Ingredients

Apple juice from concentrate (apple juice concentrate, water), Gelling Agents (Carrageenan, Locust Bean Gum), Flavouring, Acidity Regulators (Citric Acid, Sodium Citrate, Malic acid, Potassium Citrate), Natural Colours (anthocyanin, beta-carotene).