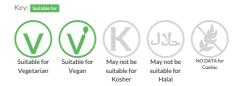

eze Strawberry 16 x 95g

Short Product Name: Strawberry Flavour Jelly

JellySqueeze Strawberry 16 x 95g

Traded Unit GTIN: 05027974024806 Internal GTIN: 5027974024875 Supplier: Caterers Choice Ltd Suppliers Product Code : JSQ0657

#### **Reference** Intake



Typical values per 100g : Energy 247kJ 58kcal

## Nutritional Information

| Typical Values     | Per 100g        |
|--------------------|-----------------|
| Energy             | 247kJ<br>58kCal |
| Carbohydrates      | 15g             |
| of which sugars    | 12g             |
| Fat                | 0.5g            |
| of which saturates | 0.2g            |
| Fibre              | <0.5g           |
| Protein            | <0.5g           |
| Salt               | 0.1g            |

## Allergy Information



## **Dietary Information**



#### Ingredients

Apple juice from concentrate (apple juice concentrate, water), Gelling Agents (Carrageenan, Locust Bean Gum), Flavouring, Acidity Regulators (Citric Acid, Sodium Citrate, Malic acid, Potassium Citrate), Natural Colours (anthocyanin, beta-carotene).