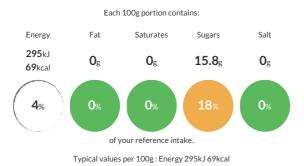

#### **Reference** Intake

### Nutritional Information

| Typical Values     | Per 100g        |
|--------------------|-----------------|
| Energy             | 295kJ<br>69kCal |
| Carbohydrates      | 16.8g           |
| of which sugars    | 15.8g           |
| Fat                | Og              |
| of which saturates | Og              |
| Fibre              | -g              |
| Protein            | 0.3g            |
| Salt               | Og              |