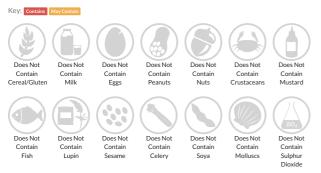

it http://www.erudus.com/terms-and-conditions for full terms and conditions.

## Judes Raspberry Sorbet - 6 x 4L

Short Product Name: Judes Raspberry Sorbet - 6 x 4L

Judes Raspberry Sorbet

Traded Unit GTIN: 05060081111816 Internal GTIN: 5060081110833 Supplier: Judes Ices Suppliers Product Code: FZ0008

#### **Reference** Intake



### Nutritional Information

| Typical Values     | Per 100g        |
|--------------------|-----------------|
| Energy             | 295kJ<br>69kCal |
| Carbohydrates      | 16.8g           |
| of which sugars    | 15.8g           |
| Fat                | Og              |
| of which saturates | Og              |
| Fibre              | -g              |
| Protein            | 0.3g            |
| Salt               | Og              |

### Allergy Information



# Dietary Information



### Ingredients

raspberry pulp (44%), water, sugar, stabilisers (xanthan gum, pectin and guar gum).