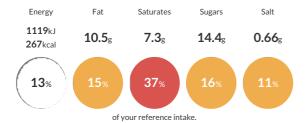

#### Reference Intake

#### Each 100g portion contains:

Typical values per 100g : Energy 1119kJ 267kcal

### Nutritional Information

| Typical Values     | Per 100g          |
|--------------------|-------------------|
| Energy             | 1119kJ<br>267kCal |
| Carbohydrates      | 37.9g             |
| of which sugars    | 14.4g             |
| Fat                | 10.5g             |
| of which saturates | 7.3g              |
| Fibre              | 0.9g              |
| Protein            | 5.8g              |
| Salt               | 0.66g             |