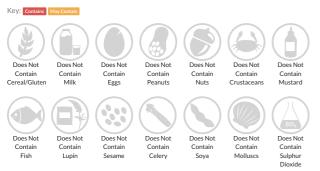

conditions for full terms and conditions.

# Menz & Gasser Honey 100 x 20g

Short Product Name: Blossom Honey

Blossom Honey

Traded Unit GTIN: 8008660730468 Internal GTIN: Supplier: Martin Mathew & Co Ltd Suppliers Product Code: A90068

#### **Reference** Intake



Typical values per 100g : Energy 1388kJ 327kcal

## Nutritional Information

| Typical Values     | Per 100g          |
|--------------------|-------------------|
| Energy             | 1388kJ<br>327kCal |
| Carbohydrates      | 81g               |
| of which sugars    | 75g               |
| Fat                | 0.1g              |
| of which saturates | Og                |
| Fibre              | Og                |
| Protein            | 0.4g              |
| Salt               | 0.1g              |

### Allergy Information



### **Dietary Information**



#### Ingredients

Clear Blossom Honey. Contains a blend of EU and non-EU honeys