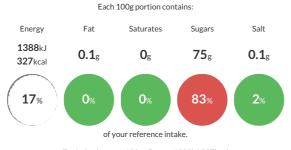

#### **Reference** Intake

Typical values per 100g : Energy 1388kJ 327kcal

## Nutritional Information

| Typical Values     | Per 100g          |
|--------------------|-------------------|
| Energy             | 1388kJ<br>327kCal |
| Carbohydrates      | 81g               |
| of which sugars    | 75g               |
| Fat                | 0.1g              |
| of which saturates | Og                |
| Fibre              | Og                |
| Protein            | 0.4g              |
| Salt               | 0.1g              |