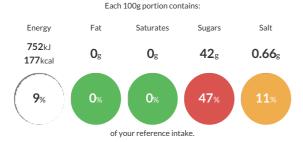

#### Reference Intake

Typical values per 100g: Energy 752kJ 177kcal

#### **Nutritional Information**

| Typical Values     | Per 100g         |
|--------------------|------------------|
| Energy             | 752kJ<br>177kCal |
| Carbohydrates      | 43.9g            |
| of which sugars    | 42g              |
| Fat                | Og               |
| of which saturates | Og               |
| Fibre              | -g               |
| Protein            | 0.35g            |
| Salt               | 0.66g            |