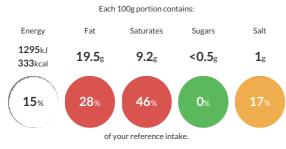

## **Reference** Intake

Typical values per 100g : Energy 1295kJ 333kcal

# Nutritional Information

| Typical Values     | Per 100g          |
|--------------------|-------------------|
| Energy             | 1295kJ<br>333kCal |
| Carbohydrates      | 24.4g             |
| of which sugars    | <0.5g             |
| Fat                | 19.5g             |
| of which saturates | 9.2g              |
| Fibre              | 0.9g              |
| Protein            | 9g                |
| Salt               | 1g                |