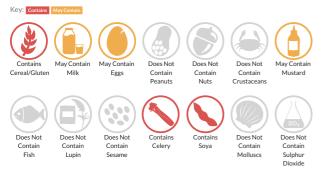

# Allergy Information

#### Allergen Statement

For allergens, including cereals containing gluten, see ingredients in CAPITALS.

### Ingredients

Water, Fortified WHEAT Flour, (WHEAT Flour, Calcium Carbonate, Iron, Niacin, Thiamin), Beef (16%), Shortening (Palm Oil, Rapeseed Oil), Kidney (8%), Beef Suet (Beef Fat, Fortified WHEAT Flour (WHEAT Flour, Calcium Carbonate, Iron, Niacin, Thiamin), Flour Treatment Agent (E920)), Gravy Browning (Water, Colour (E150c), Salt), Malt Vinegar (BARLEY), Beef Bouillon (Salt, Modified Maize Starch, Hydrolysed SOYA Protein (SOYA, Maize), Flavour Enhancer (E621), Flavourings, Sugar, Colour (E150c), Rapeseed Oil, Onion Powder, Black Pepper Extract), Sugar, Black Pepper, Garlic Puree, Mixed Herbs (Basil, Oregano, Parsley, Marjoram, Sage, Thyme), CELERY Powder, Bay Leaf.