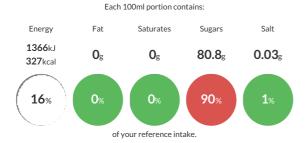

#### Reference Intake

Typical values per 100ml: Energy 1366kJ 327kcal

#### **Nutritional Information**

| Typical Values     | Per 100ml         |
|--------------------|-------------------|
| Energy             | 1366kJ<br>327kCal |
| Carbohydrates      | 81.2g             |
| of which sugars    | 80.8g             |
| Fat                | Og                |
| of which saturates | Og                |
| Fibre              | -g                |
| Protein            | Og                |
| Salt               | 0.03g             |