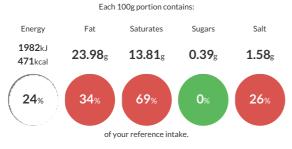

#### **Reference** Intake

Typical values per 100g : Energy 1982kJ 471kcal

## Nutritional Information

| Typical Values     | Per 100g          |
|--------------------|-------------------|
| Energy             | 1982kJ<br>471kCal |
| Carbohydrates      | 59.16g            |
| of which sugars    | 0.39g             |
| Fat                | 23.98g            |
| of which saturates | 13.81g            |
| Fibre              | 2.46g             |
| Protein            | 8.37g             |
| Salt               | 1.58g             |