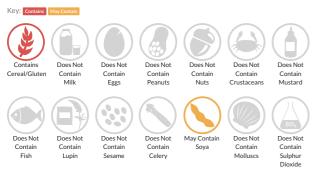

## Allergy Information

#### Ingredients

WHEAT Flour (WHEAT Flour, Calcium Carbonate, Niacin, Iron, Thiamine), Vegetable Suet (Non Hydrogenated Vegetable Oil (Palm Oil, Sunflower Oil), WHEAT Flour (WHEAT Flour, Calcium Carbonate, Iron, Niacin, Thiamine)), Vegetable Oil (Palm), Rapeseed Oil, Raising Agents (E450i, E341i, E500 (iii)), Salt.