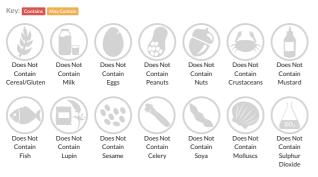

duct Name: Honey infused with Birds Eye & Guajillo chillies

Honey infused with Birds Eye & Guajillo chillies

 Traded Unit GTIN:
 05011273625208
 Internal GTIN:
 5011273025206
 Supplier:
 Rowse Honey Ltd
 Suppliers Product Code :
 22520

#### **Reference** Intake



Typical values per 100g : Energy 1398kJ 329kcal

## Nutritional Information

| Typical Values     | Per 100g          |
|--------------------|-------------------|
| Energy             | 1398kJ<br>329kCal |
| Carbohydrates      | 82g               |
| of which sugars    | 81g               |
| Fat                | <0.5g             |
| of which saturates | 0.2g              |
| Fibre              | <0.5g             |
| Protein            | <0.5g             |
| Salt               | 0.03g             |

## Allergy Information



### **Dietary Information**



Allergen Statement N/A

### Ingredients

Honey, Birds Eye Chilli Extract (0.2%), Guajillo Chilli Extract (0.06%)