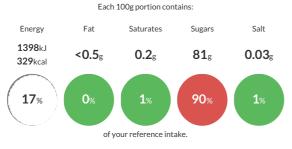

#### **Reference** Intake

Typical values per 100g : Energy 1398kJ 329kcal

## Nutritional Information

| Typical Values     | Per 100g          |
|--------------------|-------------------|
| Energy             | 1398kJ<br>329kCal |
| Carbohydrates      | 82g               |
| of which sugars    | 81g               |
| Fat                | <0.5g             |
| of which saturates | 0.2g              |
| Fibre              | <0.5g             |
| Protein            | <0.5g             |
| Salt               | 0.03g             |